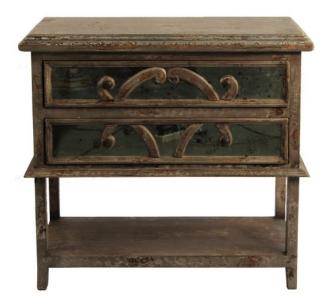

## **NIGHTSTAND ELYSEE, SAVANNAH**

French inspired nightstand design with two drawers featuring hand carved fretwork and antique mirror insets. perfect height for high sitting mechanical mattress.

SKU: BN-003-1100-SAV | Categories: Bedroom, Nightstands |

## **PRODUCT DESCRIPTION**

Handcrafted in Peru.

Customization available.

Features antiqued mirror on drawers.

Made to order 10-14 Weeks.

## **ADDITIONAL INFORMATION**

**Dimensions** W 35 in x D 19 in x H 32 in

**Style/Function** Traditional

Finish Savannah

Page: 3

**Phone**: 949 553 9856 | **Fax**: 949 553 9857

Email: sales@phcollection.com