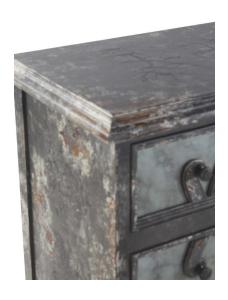

## **NIGHTSTAND ELYSEE, SAVANNAH**

French inspired nightstand design with two drawers featuring hand carved fretwork and antique mirror insets. perfect height for high sitting mechanical mattress.

SKU: BN-003-1100-SAV | Categories: Bedroom, Nightstands |

## **PRODUCT DESCRIPTION**

Handcrafted in Peru.

Customization available.

Features antiqued mirror on drawers.

Made to order 10-14 Weeks.