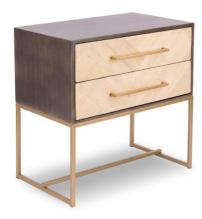

## **NIGHTSTAND HUDSON**

Transitional and earthy designs while sophisticated and delicate, this is a natural plank front in chevron design that is complemented by a clean line metal base finished in aged bronze. Its oversized handles provide additional drama in a piece that will provide elegance and practicality for the home owner.

## **PRODUCT DESCRIPTION**

Handcrafted in Peru.

In stock - Quick ship

Customization available.

## **GALLERY IMAGES**

Page: 2 **Phone**: 949 553 9856 | **Fax**: 949 553 9857

Email: sales@phcollection.com

**ADDITIONAL INFORMATION** 

**Dimensions** W 32 in x D 19 in x H 31 in

**Style/Function** Transitional