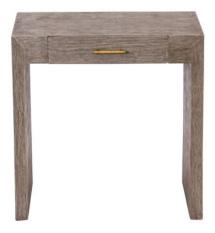

## **NIGHTSTAND JENN, FOG FINISH**

This petite and minimalist yet transitional styled nightstand can be combined with most bed designs. A top drawer allows for some storage without compromising its clean lines. It is presented with an aged brass bar handle.

SKU: BN-051-6000-FOG | Categories: Bedroom, NEW, Nightstands |

## **ADDITIONAL INFORMATION**

| Dimensions     | W 22 in x D 16 in x H 24 in |
|----------------|-----------------------------|
| Style/Function | Farmhouse, Transitional     |
| Finish         | Fog                         |