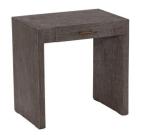

## **NIGHTSTAND JENN, FOG FINISH**



This petite and minimalist yet transitional styled nightstand can be combined with most bed designs. A top drawer allows for some storage without compromising its clean lines. It is presented with an aged brass bar handle.

SKU: BN-051-6000-FOG | Categories: Bedroom, NEW, Nightstands |



## **PRODUCT DESCRIPTION**

Handcrafted in Peru. Customization available.

## **GALLERY IMAGES**





## **ADDITIONAL INFORMATION**

| Dimensions     | W 22 in x D 16 in x H 24 in |
|----------------|-----------------------------|
| Style/Function | Farmhouse, Transitional     |
| Finish         | Fog                         |