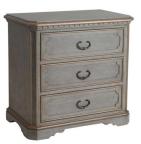

## **NIGHTSTAND JULIEN**

Introducing the Julien Nightstand from Peninsula Home. Handcrafted with care and precision, this nightstand boasts a sleek and contemporary design that adds a touch of sophistication to your bedroom. With its spacious drawer and sturdy construction, it offers both functionality and durability. Elevate your bedroom decor with the Julien Nightstand and experience the perfect combination of style and practicality.