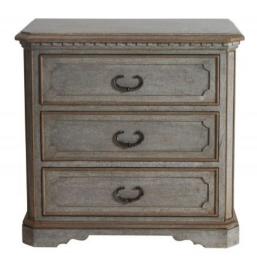

## **NIGHTSTAND JULIEN**

Introducing the Julien Nightstand from Peninsula Home. Handcrafted with care and precision, this nightstand boasts a sleek and contemporary design that adds a touch of sophistication to your bedroom. With its spacious drawer and sturdy construction, it offers both functionality and durability. Elevate your bedroom decor with the Julien Nightstand and experience the perfect combination of style and practicality.

## **PRODUCT DESCRIPTION**

Handcrafted in Peru.

Customization available.

In stock- Quick ship.

**Phone**: 949 553 9856 | **Fax**: 949 553 9857

Email: sales@phcollection.com

## **ADDITIONAL INFORMATION**

**Dimensions** W 34 in x D 20 in x H 33 in

Finish Lf-15

Page: 3 **Phone**: 949 553 9856 | **Fax**: 949 553 9857

Email: sales@phcollection.com