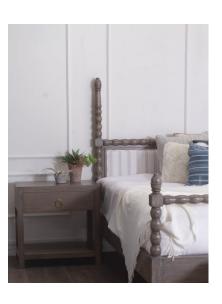

## **NIGHTSTAND LUKE**

Transitional and simple by design, this open lower half nightstand has a hidden top oversized drawer to use as storage for your book collections, while keeping it uncluttered and elegant. The hand rubbed finish allows it to be paired with many styles of bed, bedding, and accent pillows in the room.