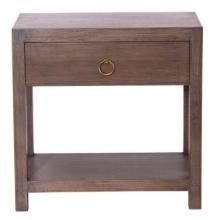

## **NIGHTSTAND LUKE**

Transitional and simple by design, this open lower half nightstand has a hidden top oversized drawer to use as storage for your book collections, while keeping it uncluttered and elegant. The hand rubbed finish allows it to be paired with many styles of bed, bedding, and accent pillows in the room.

## **PRODUCT DESCRIPTION**

Handcrafted in Peru.

In stock - Quick ship

Customization available.