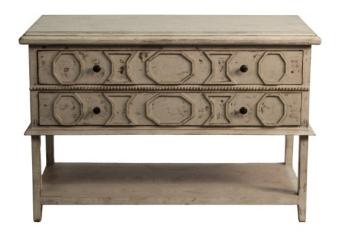

## NIGHTSTAND MONTAIGNE, ELYSEE

The Montaigne collection offers a Nightstand that has oversized drawers dressed with raised geometric moldings placed over a French country inspired light distressed finish. Large but not bulky it will allow you to place and conceal your belongings to keep your master bedroom clean and free of clutter.

## **PRODUCT DESCRIPTION**

Handcrafted in Peru.

Customization available.

Made to order: 10-14 Weeks.

## **ADDITIONAL INFORMATION**

Dimensions

W 48 in x D 22 in x H 32.5 in

Style/Function

Finish

Elysee

Transitional