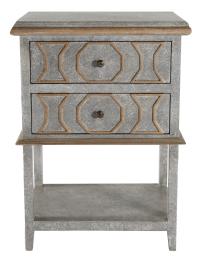

## **NIGHTSTAND MONTAIGNE, NARROW**

From the Montaigne collection, our Narrow dresser will fit in a small guest room and still display ample character and elegance. Eloquently finished in subtle distressed French Inspired tones, this beautiful petite nightstand will work well in traditional, transitional and coastal environments alike.

## **PRODUCT DESCRIPTION**

Handcrafted in Peru.

Customization available.

Finish Shown: LF-15