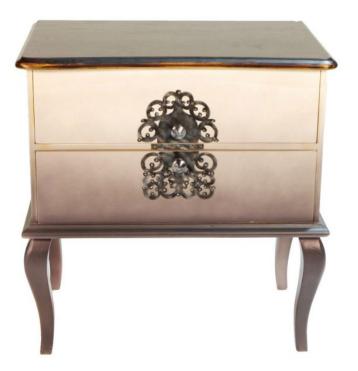

## NIGHTSTAND NAPOLEON, OMBRE

The Napoleon nightstand combines Swedish lines with Mediterranean accents. This two drawer piece has a dramatic metal carved through plate that is the center of attention to this otherwise simple piece.

## **PRODUCT DESCRIPTION**

The Napoleon nightstand combines Swedish lines with Mediterranean accents. This two drawer piece has a dramatic metal carved through plate that is the center of attention to this otherwise simple piece.