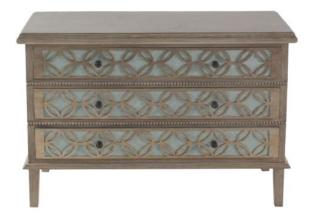

## **NIGHTSTAND PHILLIPE, 3 DRAWERS**

French inspired nightstand design with three drawers. Perfect height for taller or mechanical mattresses. Finish shown is a warm grey with French blue in the drawers, finished in a champagne metallic highlight on all carvings.

## **PRODUCT DESCRIPTION**

Handcrafted in Peru

In stock - Quick ship

Customization available