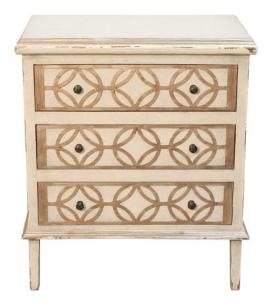

## **NIGHTSTAND PHILLIPE NARROW, LF-11**

Feminine and elegant the Phillipe collection of Nightstands offers refinement throughout. A front geometric design finished in a slightly distressed gold tone over the French inspired marbled and distressed finish in crème make this a very well suited choice to dress a room full of light, appointed with cozy bedding and it can be used in many types of decor aesthetics from traditional to coastal.

## **PRODUCT DESCRIPTION**

Handcrafted in Peru.

Customization available.

Made to order: 10-14 Weeks.

## **ADDITIONAL INFORMATION**

**Dimensions** 

Style/Function

**Finish** 

W 28 in x D 18 in x H 32 in

Coastal, Transitional

Lf-11

Page: 2