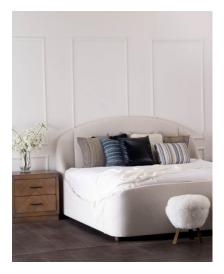

## **NIGHTSTAND TOLEDO**



The Toledo nightstand is a simple lined piece that has a chevron design made of hard wood planks on its front. It's beautiful lines and design are complemented by horizontal black matte handles. Its warm multi-tone finish makes this a very versatile piece for designers to use in their projects.

SKU: BN-051-6800 | Categories: Bedroom, NEW, Nightstands |



## **PRODUCT DESCRIPTION**

Handcrafted in Peru.

Customization available.

## **GALLERY IMAGES**









## **ADDITIONAL INFORMATION**

| Dimensions     | W 25 in x D 18 in x H 25 in              |
|----------------|------------------------------------------|
| Style/Function | Casual, Coastal, Farmhouse, Transitional |
| Finish         | Acorn                                    |