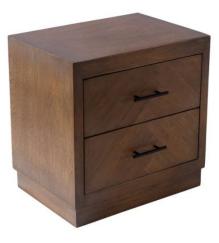

## **NIGHTSTAND TOLEDO**

The Toledo nightstand is a simple lined piece that has a chevron design made of hard wood planks on its front. It's beautiful lines and design are complemented by horizontal black matte handles. Its warm multi-tone finish makes this a very versatile piece for designers to use in their projects.