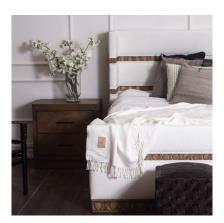

## **NIGHTSTAND TOLEDO**



The Toledo nightstand is a simple lined piece that has a chevron design made of hard wood planks on its front. It's beautiful lines and design are complemented by horizontal black matte handles. Its warm multi-tone finish makes this a very versatile piece for designers to use in their projects.

SKU: BN-051-6800 | Categories: Bedroom, NEW, Nightstands |



## **PRODUCT DESCRIPTION**

Handcrafted in Peru.

Customization available.

## **GALLERY IMAGES**









## **ADDITIONAL INFORMATION**

| Dimensions     | W 25 in x D 18 in x H 25 in              |
|----------------|------------------------------------------|
| Style/Function | Casual, Coastal, Farmhouse, Transitional |
| Finish         | Acorn                                    |