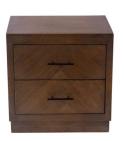

## **NIGHTSTAND TOLEDO**

The Toledo nightstand is a simple lined piece that has a chevron design made of hard wood planks on its front. It's beautiful lines and design are complemented by horizontal black matte handles. Its warm multi-tone finish makes this a very versatile piece for designers to use in their projects.