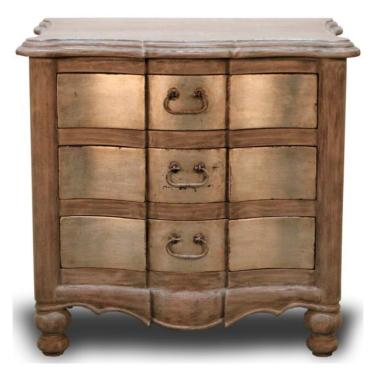

A great representation of Mediterranean inspiration, the Venetian Collection includes this stunning hand-crafted quality piece with abundant carved details, stepped front lines, 3 vertical drawers and hand forged hardware. it is finished by hand with n a multi-layer smooth lightly distressed pale silver tone. These hand painted details that make this an impressive piece suitable to a small place.

## **PRODUCT DESCRIPTION**

Handcrafted in Peru.

Customization available.

Features Silver leaf in drawer panels.

Made to order 10-14 Weeks.

## **ADDITIONAL INFORMATION**

**Dimensions** W 34 in x D 20 in x H 32 in

**Style/Function** Traditional

Finish Provenzal Dark-Silver Leaf

Page: 2

**Phone**: 949 553 9856 | **Fax**: 949 553 9857

Email: sales@phcollection.com