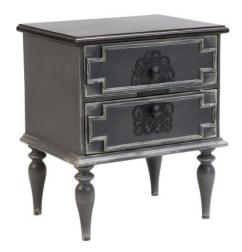

## **NIGHT TABLE ROBERT**

The Robert nightstand is a medium sized table that comes with 2 drawers for storage. It is finished in a multi-layer distressed steel tone and paired with hand forged iron hardware. Turned legs accentuate this beautiful piece which can be used in a traditional bedroom environment.

## **PRODUCT DESCRIPTION**

Handcrafted in Peru.

Customization available.