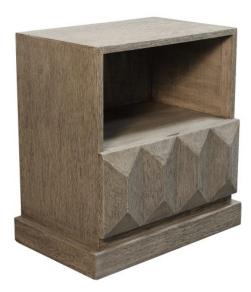

## **NIGHTSTAND CHARLY**

Introducing the Charly Nightstand from Peninsula Home. Handcrafted with meticulous attention to detail, this nightstand showcases a timeless design that complements any bedroom decor. With its convenient storage drawer and durable craftsmanship, it offers both functionality and style. Elevate your bedroom with the Charly Nightstand and enjoy a perfect blend of practicality and elegant aesthetics.