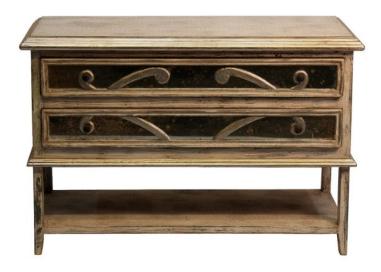

## **NIGHTSTAND ELYSEE, XL**

French inspired nightstand design with two drawers featuring hand carved fretwork and antique mirror insets. perfect height for high sitting mechanical mattress.

**SKU:** BN-003-1100-XL | Categories: Bedroom, Nightstands |

## **PRODUCT DESCRIPTION**

Handcrafted in Peru.

Customization available.

Features antiqued mirror panels on drawers.

Made to order: 10-14 Weeks.

## **ADDITIONAL INFORMATION**

**Dimensions** W 48 in x D 22 in x H 32 in

**Style/Function** Traditional

**Finish** Elysee

Page: 3

**Phone**: 949 553 9856 | **Fax**: 949 553 9857

Email: sales@phcollection.com