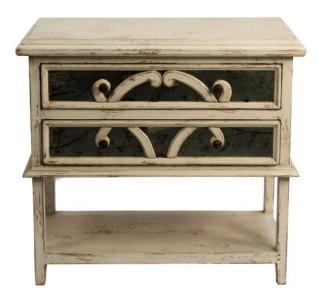

## **NIGHTSTAND ELYSEE**

French inspired nightstand design with two drawers featuring hand carved fretwork and antique mirror insets. perfect height for high sitting mechanical mattress.

SKU: BN-003-1100 | Categories: Bedroom, In Stock, Nightstands |

## **PRODUCT DESCRIPTION**

Handcrafted in Peru.

Customization available.

Features drawers in antiqued mirror.

In stock-Quick ship available.