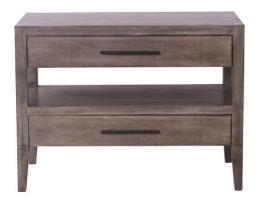

## **NIGHTSTAND GENE**

Relevant for today's home, with clean lines and warmth, the Gene Nightstand offers two drawers separated by an open space that can be used as a shelf. Oversized horizontal metal handles provide a touch of elegance and transitional vibes to this very versatile nightstand.

SKU: BN-028-5000 | Categories: Bedroom, In Stock, NEW, Nightstands |

## **PRODUCT DESCRIPTION**

Handcrafted in Peru.

In stock – Quick ship

Customization available.

## **ADDITIONAL INFORMATION**

| Dimensions     | W 34 in x D 18 in x H 25 in              |
|----------------|------------------------------------------|
| Style/Function | Casual, Coastal, Farmhouse, Transitional |
| Finish         | Acorn                                    |