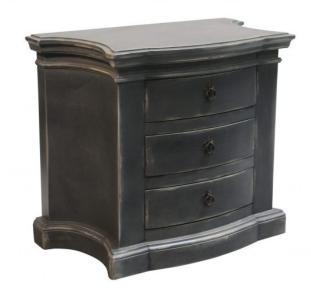

## **NIGHTSTAND LISBON, ANSEL**

A very elaborate and sophisticated piece, the Lisbon Nightstand is gracious in shape and finish.

Curved sides and a slightly curved front, offers 3 drawers that are paired with a lightly distressed finish in our Ansel tone, a combination of a steel grey with pale wood.

SKU: BN-010-1001-ANS | Categories: Bedroom, Nightstands |

Page: 1 **Phone**: 949 553 9856 | **Fax**: 949 553 9857

Email: sales@phcollection.com

## **PRODUCT DESCRIPTION**

Handcrafted in Peru.

Customization available.

Made to order 10-14 Weeks.

## **ADDITIONAL INFORMATION**

**Dimensions** W 36 in x D 19 in x H 31 in

**Style/Function** Traditional

**Finish** Ansel

Page: 3

**Phone**: 949 553 9856 | **Fax**: 949 553 9857

Email: sales@phcollection.com