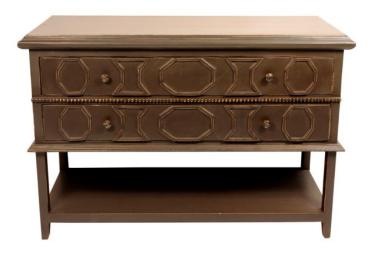

## **NIGHTSTAND MONTAIGNE**

The Montaigne collection offers a Nightstand that has oversized drawers dressed with raised geometric moldings placed over a solid but slightly distressed finish. Large but not bulky it will allow you to place and conceal your belongings to keep your master bedroom clean and free of clutter.