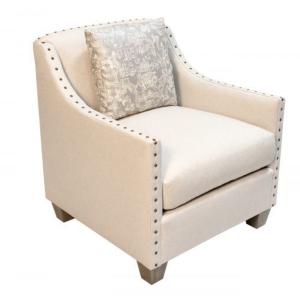

## **OCCASIONAL CHAIR AUGUSTA**

Leg Height: 4

Inside Width: 25

Inside Depth: 25

Seat Height: 19

Arm Height: 25

Arm Thickness: 3

Depth with Pillow/Cushion: 18

## **PRODUCT DESCRIPTION**

Benchmade in California. Customization available.

COM Req: 6 Yards (Solid) 7.5 Yards (Pattern)

## **ADDITIONAL INFORMATION**

**Dimensions** W 31 in x D 30 in x H 35 in

**Fabric / Leather** Evere Crème

Page: 2

**Phone**: 949 553 9856 | **Fax**: 949 553 9857

Email: sales@phcollection.com