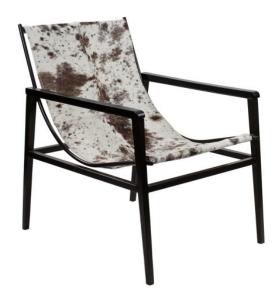

## OCCASIONAL CHAIR ELLIS, HAIR ON HIDE

The Ellis Chair is a step above regular sling chairs. With a hair on hide seat and back over a metal frame finished with hard wood arm rests, this classic design has the right proportions and materials for a discerning buyer that wants comfort, style and durability.

## **PRODUCT DESCRIPTION**

Handcrafted in Peru.

Hair on hide will vary.

Customization available.