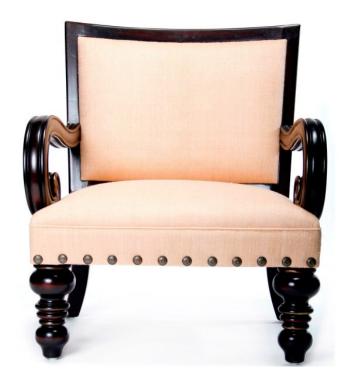

## **OCCASIONAL CHAIR GRAND FRANCISCAN**

Regency style meets new classic in the Grand Franciscan occasional chair. With hand turned legs and a detailed curved arm that is both dramatic and delicate, this well-proportioned chair has an exposed wood frame that complements the rest of the elegant design. hand applied nails heads frame the bottom of the seat to increase its elegance and level of detail.

## **PRODUCT DESCRIPTION**

Handcrafted in Peru.

Bench upholstered in California.

Customization available.

COM Req: 4 Yards (Solid) 5 Yards (Pattern)

## **ADDITIONAL INFORMATION**

**Dimensions** W 33 in x D 27 in x H 40 in

**Style/Function** Spanish Hacienda

Finish Black 002

Page: 3

**Phone**: 949 553 9856 | **Fax**: 949 553 9857

Email: sales@phcollection.com