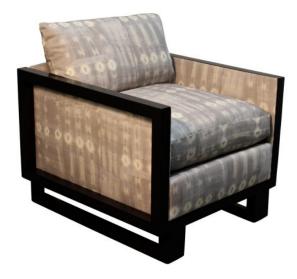

## **OCCASIONAL CHAIR LAGUNA**

Interesting, intriguing, and elegant. Exposed wooden frame in wire brushed finish encapsulates this beautiful design complemented by high end fabric material. Oversized feather & down seat cushion provide additional comfort for a classic piece that you will enjoy for many years to come.