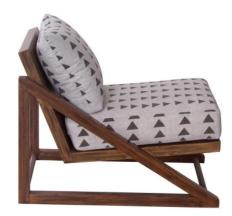

## **OCCASIONAL CHAIR NOMAD**

The Nomad chair is a lounge modern linear chair with an exposed frame finished in hand rubbed tones on wood. It is paired with a detachable seat and back pillow and it offers a very ergonomic seating position.

## **PRODUCT DESCRIPTION**

Handcrafted in Peru.

Bench upholstered in California.

Customization available.