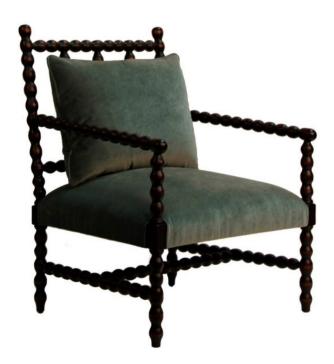

## OCCASIONAL CHAIR RHODES, BANKS JADE

Exposed wood frame hand turned and rubbed in espresso with maple highlights. It is accented by slightly textured solid textile and a lose back

SKU: DC-002-0902-BAN | Categories: Living, Occasional Chairs |

## **ADDITIONAL INFORMATION**

**Dimensions** W 30 in x D 27 in x H 40 in

Fabric / Leather Banks Jade

Page: 2 **Phone**: 949 553 9856 | **Fax**: 949 553 9857

Email: sales@phcollection.com