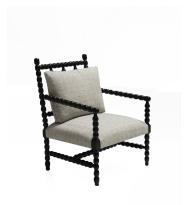

## OCCASIONAL CHAIR RHODES, COCONUT SPRAY

Exposed wood frame, hand turned and rubbed in espresso with maple highlights is what makes chair Rhodes exceptional. It is accented by slightly textured solid performance fabric.

## **PRODUCT DESCRIPTION**

Handcrafted in Peru.

Bench upholstered in California.

Customization available.

Fabric shown: Coconut Spray (Performance) Grd.2

COM Req: 4 Yards (Solid) 5 Yards (Pattern)