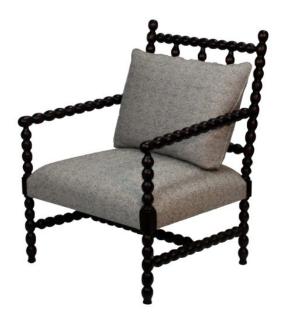

## OCCASIONAL CHAIR RHODES, COCONUT SPRAY

Exposed wood frame, hand turned and rubbed in espresso with maple highlights is what makes chair Rhodes exceptional. It is accented by slightly textured solid performance fabric.

## **PRODUCT DESCRIPTION**

Handcrafted in Peru.

Bench upholstered in California.

Customization available.

Fabric shown: Coconut Spray (Performance) Grd.2

COM Req: 4 Yards (Solid) 5 Yards (Pattern)

## **ADDITIONAL INFORMATION**

**Dimensions** W 30 in x D 27 in x H 40 in

**Style/Function** Transitional

Fabric / Leather Coconut Spray

Page: 3

**Phone**: 949 553 9856 | **Fax**: 949 553 9857

Email: sales@phcollection.com