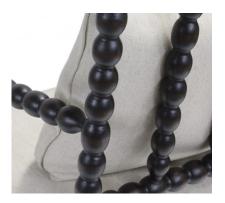

## OCCASIONAL CHAIR RHODES, HOTWASH LINEN

Exposed wood frame and rubbed in espresso with maple highlights. The Rhodes is accented by slightly textured solid textile and a loose back pillow in a solid linen fabric.