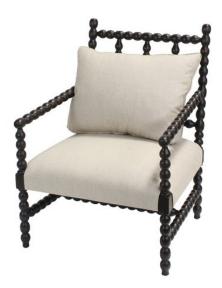

## OCCASIONAL CHAIR RHODES, HOTWASH LINEN

Exposed wood frame and rubbed in espresso with maple highlights. The Rhodes is accented by slightly textured solid textile and a loose back pillow in a solid linen fabric.

## **PRODUCT DESCRIPTION**

Handcrafted in Peru.

Customization available.

COM Req: 4 Yards (Solid) 5 Yards (Pattern)

Leadtime 6-8 weeks.

## **ADDITIONAL INFORMATION**

**Dimensions** W 30 in x D 27 in x H 40 in

**Style/Function** Traditional

Finish Antique Black

Page: 3

**Phone**: 949 553 9856 | **Fax**: 949 553 9857

Email: sales@phcollection.com