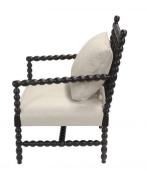

## OCCASIONAL CHAIR RHODES, HOTWASH LINEN

Exposed wood frame and rubbed in espresso with maple highlights. The Rhodes is accented by slightly textured solid textile and a loose back pillow in a solid linen fabric.

## **PRODUCT DESCRIPTION**

Handcrafted in Peru.

Customization available.

COM Req: 4 Yards (Solid) 5 Yards (Pattern)

Leadtime 6-8 weeks.

## **ADDITIONAL INFORMATION**

**Dimensions** W 30 in x D 27 in x H 40 in

**Style/Function** Traditional

Finish Antique Black

Page: 3

**Phone**: 949 553 9856 | **Fax**: 949 553 9857

Email: sales@phcollection.com