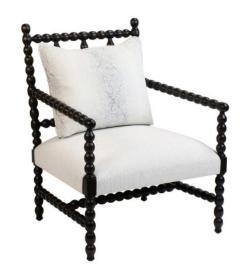

## **OCCASIONAL CHAIR RHODES**

The Occasional Chair Rhodes has exposed wood frame that is hand turned and rubbed in espresso with maple highlights. It is accented by slightly textured solid textile and a loose back pillow in a diamond shape pattern.

## **PRODUCT DESCRIPTION**

Handcrafted in Peru.

Bench upholstered in California.

Customization available.

COM Req: 4 Yards (Solid) 5 Yards (Pattern)

## **ADDITIONAL INFORMATION**

**Dimensions** W 30 in x D 27 in x H 40 in

**Style/Function** Traditional

Finish Black 002

Page: 3

**Phone**: 949 553 9856 | **Fax**: 949 553 9857

Email: sales@phcollection.com