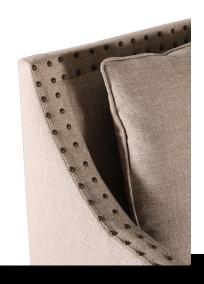

## SSWIVEL CHAIR KIMBERLY, TRYST TOUPE

With perfect proportions this comfortable swing arm occasional chair is a great candidate for a large bay window setting to enjoy your favorite reading and the views. It's simple and clean lines offer elegance without opulence and allows it to be used in a wide range of room styles from eclectic to traditional.

## **PRODUCT DESCRIPTION**

Benchmade in California.

Fabric Shown: Tryst Toupe: (Grade 1)

In Stock/ Quick ship available.