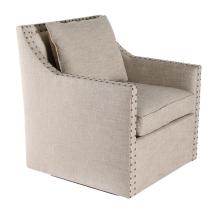

## SSWIVEL CHAIR KIMBERLY, TRYST TOUPE

With perfect proportions this comfortable swing arm occasional chair is a great candidate for a large bay window setting to enjoy your favorite reading and the views. It's simple and clean lines offer elegance without opulence and allows it to be used in a wide range of room styles from eclectic to traditional.

## **PRODUCT DESCRIPTION**

Benchmade in California.

Fabric Shown: Tryst Toupe: (Grade 1)

In Stock/ Quick ship available.