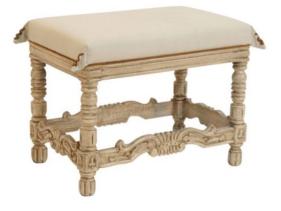

## **OTTOMAN FINISTERRA, SMALL**

A CLASSIC TRADITIONAL DESIGN WITH INTRICATE CARVING THROUHOUT THE BASE, TASTEFULLY HAND FINISHED IN ANTIQUE CRÈME HUES WITH LEATHER DETAILS COMPLEMENTING A SUBTLE COTTON BASE FABRIOC. PERFECT TO PLACE IN FRONT OF A BED IN A TRADITIONAL ROOM OR USE AS A FOOTSTOOL.

## **PRODUCT DESCRIPTION**

A classic traditional design with intricate carving throughout the base, tastefully hand finished in antique crème hues with leather details complementing a subtle cotton base fabric. Perfect to place in front of a bed in a traditional room or use as a footstool.