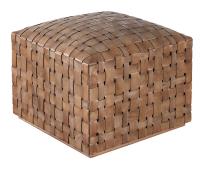

## OTTOMAN GRAMERCY, LEATHER.

Indulge in luxurious comfort with the Gramercy Wheat Leather Ottoman from Peninsula Home. With its sumptuous wheat leather upholstery and elegant wooden base, this stylish piece is the perfect addition to any living space. Whether you're using it as a footrest or extra seating, the Gramercy Wheat Leather Ottoman is sure to become a favorite in your home.

## **PRODUCT DESCRIPTION**

Handcrafted in Peru.

Customization available.

In Stock-Quick ship available.