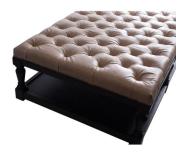

## **OTTOMAN KYLE, TUFTED LEATHER**

The Kyle ottoman is a true example of classic and timeless design. With an intricate tufting hand made work, this ottoman has exquisite leather tones accompanying the rubbed hand applied finish on the hard wood frame and hand turned exaggerated legs. Comfortable and durable, this is a must have in any library room or formal living room.

## **PRODUCT DESCRIPTION**

Handcrafted in Peru. Bench upholstered in California. Customization available. Made to order 14-16 weeks. Shown in Fargo Oatmeal.

## **ADDITIONAL INFORMATION**

Dimensions

W 60 in x D 40 in x H 19 in

Style/Function

Traditional

Fabric / Leather

Fargo Oatmeal