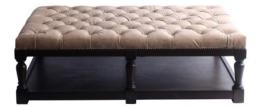

## **OTTOMAN KYLE, TUFTED LEATHER**

The Kyle ottoman is a true example of classic and timeless design. With an intricate tufting hand made work, this ottoman has exquisite leather tones accompanying the rubbed hand applied finish on the hard wood frame and hand turned exaggerated legs. Comfortable and durable, this is a must have in any library room or formal living room.

## **PRODUCT DESCRIPTION**

Handcrafted in Peru. Bench upholstered in California. Customization available. Made to order 14-16 weeks. Shown in Fargo Oatmeal.

## **ADDITIONAL INFORMATION**

Dimensions

W 60 in x D 40 in x H 19 in

Style/Function

Traditional

Fabric / Leather

Fargo Oatmeal