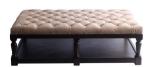

## **OTTOMAN KYLE, TUFTED LEATHER**

The Kyle ottoman is a true example of classic and timeless design. With an intricate tufting hand made work, this ottoman has exquisite leather tones accompanying the rubbed hand applied finish on the hard wood frame and hand turned exaggerated legs. Comfortable and durable, this is a must have in any library room or formal living room.

## **PRODUCT DESCRIPTION**

Handcrafted in Peru. Bench upholstered in California. Customization available. Made to order 14-16 weeks. Shown in Fargo Oatmeal.

## **ADDITIONAL INFORMATION**

Dimensions

W 60 in x D 40 in x H 19 in

Style/Function

Traditional

Fabric / Leather

Fargo Oatmeal