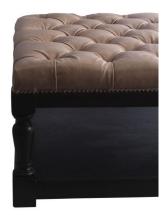

## **OTTOMAN KYLE, TUFTED LEATHER**

The Kyle ottoman is a true example of classic and timeless design. With an intricate tufting hand made work, this ottoman has exquisite leather tones accompanying the rubbed hand applied finish on the hard wood frame and hand turned exaggerated legs. Comfortable and durable, this is a must have in any library room or formal living room.

## **PRODUCT DESCRIPTION**

Handcrafted in Peru. Bench upholstered in California. Customization available. Made to order 14-16 weeks. Shown in Fargo Oatmeal.

## **ADDITIONAL INFORMATION**

Dimensions

W 60 in x D 40 in x H 19 in

Style/Function

Traditional

Fabric / Leather

Fargo Oatmeal