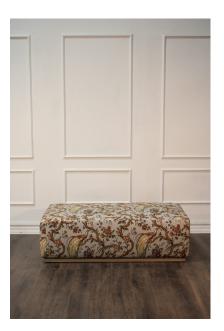

## **OTTOMAN MORRIS, PEACOCK**



The oversized Morris ottoman is a blend of the new and the old, with a sleek shape and a base trim in a natural tone hard wood, it is covered in a peacock themed designer textile that brings in hues of light blue background, ochres and burgundy tones to complete this piece in peaceful harmony.

SKU: BB-099-0816-PEA | Categories: Benches and Ottomans, In Stock, Living, NEW |



## **PRODUCT DESCRIPTION**

Benchmade in California.

Customization available.

Made to order 8-12 Weeks.

Fabric shown: Peacock (Grade 1)

Finish Shown: Natural

## **GALLERY IMAGES**









## **ADDITIONAL INFORMATION**

Dimensions

W 60 in x D 30 in x H 18 in

Peacock

Style/Function

Fabric / Leather

Traditional