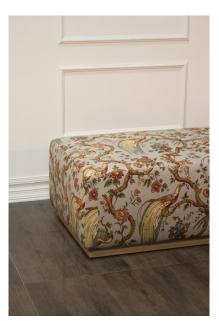

## **OTTOMAN MORRIS, PEACOCK**



The oversized Morris ottoman is a blend of the new and the old, with a sleek shape and a base trim in a natural tone hard wood, it is covered in a peacock themed designer textile that brings in hues of light blue background, ochres and burgundy tones to complete this piece in peaceful harmony.

SKU: BB-099-0816-PEA | Categories: Benches and Ottomans, In Stock, Living, NEW |



## **PRODUCT DESCRIPTION**

Benchmade in California.

Customization available.

Made to order 8-12 Weeks.

Fabric shown: Peacock (Grade 1)

Finish Shown: Natural

## **GALLERY IMAGES**









## **ADDITIONAL INFORMATION**

Dimensions

W 60 in x D 30 in x H 18 in

Peacock

Style/Function

Fabric / Leather

Traditional