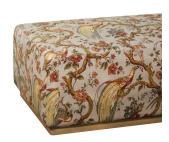

## **OTTOMAN MORRIS, PEACOCK**



The oversized Morris ottoman is a blend of the new and the old, with a sleek shape and a base trim in a natural tone hard wood, it is covered in a peacock themed designer textile that brings in hues of light blue background, ochres and burgundy tones to complete this piece in peaceful harmony.

SKU: BB-099-0816-PEA | Categories: Benches and Ottomans, In Stock, Living, NEW |



## **PRODUCT DESCRIPTION**

Benchmade in California.

Customization available.

Made to order 8-12 Weeks.

Fabric shown: Peacock (Grade 1)

Finish Shown: Natural

## **GALLERY IMAGES**









## **ADDITIONAL INFORMATION**

Dimensions

W 60 in x D 30 in x H 18 in

Peacock

Style/Function

Fabric / Leather

Traditional