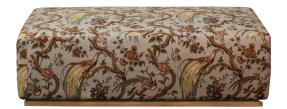

## **OTTOMAN MORRIS, PEACOCK**

The oversized Morris ottoman is a blend of the new and the old, with a sleek shape and a base trim in a natural tone hard wood, it is covered in a peacock themed designer textile that brings in hues of light blue background, ochres and burgundy tones to complete this piece in peaceful harmony.

## **PRODUCT DESCRIPTION**

Benchmade in California.

Customization available.

Made to order 8-12 Weeks.

Fabric shown: Peacock (Grade 1)

Finish Shown: Natural