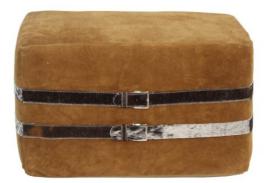

## **OTTOMAN PAMPAS, LEATHER**

The Ottoman Pampas is a rectangular bale-shaped ottoman with soft sides and edges. It is covered in Italian suede and accented in hair on hide belts with silver buckles.

SKU: OT-099-2005 | Categories: Living, Occasional Chairs |

# **PRODUCT DESCRIPTION**

The Ottoman Pampas is a rectangular bale-shaped ottoman with soft sides and edges. It is covered in Italian suede and accented in hair on hide belts with silver buckles.