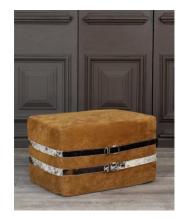

## **OTTOMAN PAMPAS, LEATHER**

The Ottoman Pampas is a rectangular bale-shaped ottoman with soft sides and edges. It is covered in Italian suede and accented in hair on hide belts with silver buckles.

SKU: OT-099-2005 | Categories: Living, Occasional Chairs |

# **PRODUCT DESCRIPTION**

The Ottoman Pampas is a rectangular bale-shaped ottoman with soft sides and edges. It is covered in Italian suede and accented in hair on hide belts with silver buckles.