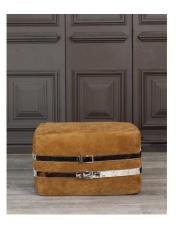

## **OTTOMAN PAMPAS, LEATHER**

The Ottoman Pampas is a rectangular bale-shaped ottoman with soft sides and edges. It is covered in Italian suede and accented in hair on hide belts with silver buckles.

SKU: OT-099-2005 | Categories: Living, Occasional Chairs |

# **PRODUCT DESCRIPTION**

The Ottoman Pampas is a rectangular bale-shaped ottoman with soft sides and edges. It is covered in Italian suede and accented in hair on hide belts with silver buckles.