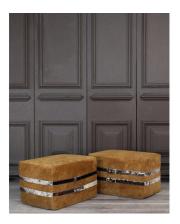

## **OTTOMAN PAMPAS, LEATHER**

The Ottoman Pampas is a rectangular bale-shaped ottoman with soft sides and edges. It is covered in Italian suede and accented in hair on hide belts with silver buckles.

SKU: OT-099-2005 | Categories: Living, Occasional Chairs |

# **PRODUCT DESCRIPTION**

The Ottoman Pampas is a rectangular bale-shaped ottoman with soft sides and edges. It is covered in Italian suede and accented in hair on hide belts with silver buckles.