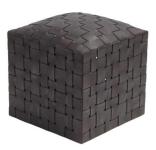

## **OTTOMAN SOHO, CHOCOLATE**

Hand woven vegetable tanned leather, finished Chocolate matte.

It presents some imperfections which are part of its hand made craftmanship. Ideal to complement any room in transitional, traditional, rustic or contemporary rooms.

## **PRODUCT DESCRIPTION**

Handcrafted in Peru.

In stock - Quick ship

Unlike the soft leather you are used to seeing on luxury leather goods such as high-end purses, vegetable tanned leathers are rustic, thick and very durable. For instance, consider this leather to be the type you would find in equestrian saddles and antique leather goods. Unlike chrome tanned leathers which have toxic properties, vegetable tanned products have less of an impact on our environment, eliminating much of the pollution caused by modern tanning methods. Every vegetable tanned leather produced is unique in its own way.