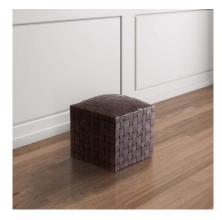

## **OTTOMAN SOHO, CHOCOLATE**

Hand woven vegetable tanned leather, finished Chocolate matte.

It presents some imperfections which are part of its hand made craftmanship. Ideal to complement any room in transitional, traditional, rustic or contemporary rooms.

## **PRODUCT DESCRIPTION**

Handcrafted in Peru.

In stock - Quick ship

Unlike the soft leather you are used to seeing on luxury leather goods such as high-end purses, vegetable tanned leathers are rustic, thick and very durable. For instance, consider this leather to be the type you would find in equestrian saddles and antique leather goods. Unlike chrome tanned leathers which have toxic properties, vegetable tanned products have less of an impact on our environment, eliminating much of the pollution caused by modern tanning methods. Every vegetable tanned leather produced is unique in its own way.