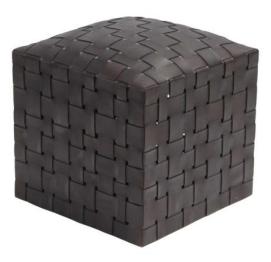

## **OTTOMAN SOHO, CHOCOLATE**

Hand woven vegetable tanned leather, finished Chocolate matte.

It presents some imperfections which are part of its hand made craftmanship. Ideal to complement any room in transitional, traditional, rustic or contemporary rooms.

## **PRODUCT DESCRIPTION**

Handcrafted in Peru.

In stock - Quick ship

Unlike the soft leather you are used to seeing on luxury leather goods such as high-end purses, vegetable tanned leathers are rustic, thick and very durable. For instance, consider this leather to be the type you would find in equestrian saddles and antique leather goods. Unlike chrome tanned leathers which have toxic properties, vegetable tanned products have less of an impact on our environment, eliminating much of the pollution caused by modern tanning methods. Every vegetable tanned leather produced is unique in its own way.