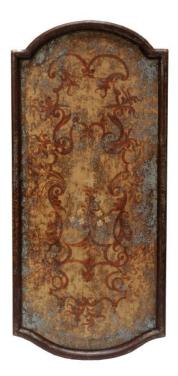

## **PRODUCT DESCRIPTION**

An oval shaped wooden wall plaque with a raised wooden frame is hand painted by our artisans and distressed finished in a multi layer process. Hand painted textured scrolls make this a very special and unique wall hanging that works best in traditional, Mediterranean, Tuscan and classic styles of home.