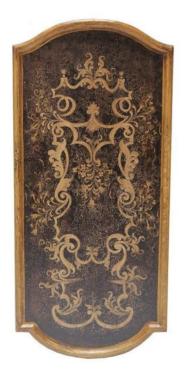

## **PRODUCT DESCRIPTION**

An oval shaped wooden wall plaque with a raised wooden frame is hand painted by our artisans and distressed finished in a multi layer process. Hand painted textured scrolls make this very special and unique. Works best in traditional, Mediterranean, Tuscan and classic styles of home.