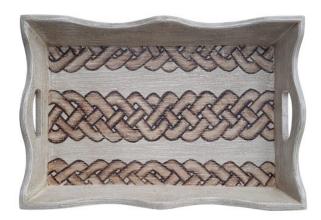

## **TRAY SOGAS**

Clean lines and organic elements make this tray an ideal compliment to a house environment that wants to keep things simple and elegant. Made of solid wood, sturdy and strong, the Sogas Tray will surely blend in your pool cabana with the simplicity of your aesthetics

## **PRODUCT DESCRIPTION**

In Stock - Quick Ship