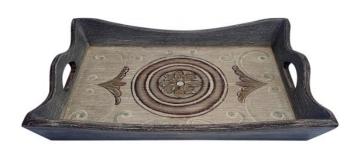

## **PAINTED WOODEN TRAY CIRCLES**

A centered medallion is hand painted in pale earthy tones to contrast with the grey hues that frame this tray. The Solanas tray is a facvourite amongs those that want ot have a touch of art in an otherwise simplified wooiden tray.

## **PRODUCT DESCRIPTION**

In Stock - Quick Ship