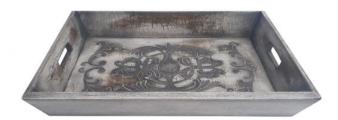

## **PAINTED WOODEN TRAY BELGRANO**

Clean lines and simple dseign juxtapose with a traditional paint design that involves hand applied textured medallion in the center of this stunning tray. created for those that appreciate old world flair, this well constucted piece made in solid wood will captivate your interest in adding style to your living surroundings

## **PRODUCT DESCRIPTION**

In Stock - Quick Ship