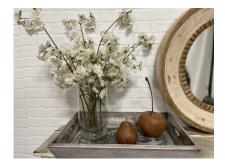

## **PAINTED WOODEN TRAY BELGRANO**

Clean lines and simple dseign juxtapose with a traditional paint design that involves hand applied textured medallion in the center of this stunning tray. created for those that appreciate old world flair, this well constucted piece made in solid wood will captivate your interest in adding style to your living surroundings

## **GALLERY IMAGES**

Page: 2

**Phone**: 949 553 9856 | **Fax**: 949 553 9857

Email: sales@phcollection.com