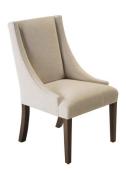

The new **Parma Collection** features the pairing of the classic Calada Buffet, which offers a traditional design of cut through panels on its front doors, along a round 60" Dining Table Parma. With a solid squared sides center pedestal finished in a rich Acorn, a multi hue combination of warm tones, and a creamy subtly distressed top; this set has ample space to be complemented by oversized comfortable Leyla Dining chairs.

The marbled antique French inspired finish on the Console with distressed highlights of burnt gold tones, perfectly meets the warms tones of the table. The performance fabric we have selected to cover the Leyla chairs provide a light and open space that works well for the aesthetics of a traditional refined environment.

Dining chair Leyla in Bae Flax (4): <u>Dining Chair Leyla</u>, <u>Bae Porcelain - Peninsula (peninsulahome.com)</u>

Buy the group and save or by it separate.