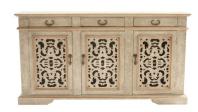

The new **Parma Collection** features the pairing of the classic Calada Buffet, which offers a traditional design of cut through panels on its front doors, along a round 60" Dining Table Parma. With a solid squared sides center pedestal finished in a rich Acorn, a multi hue combination of warm tones, and a creamy subtly distressed top; this set has ample space to be complemented by oversized comfortable Leyla Dining chairs.

The marbled antique French inspired finish on the Console with distressed highlights of burnt gold tones, perfectly meets the warms tones of the table. The performance fabric we have selected to cover the Leyla chairs provide a light and open space that works well for the aesthetics of a traditional refined environment.

## **PRODUCT DESCRIPTION**

This collection includes:

Dining table Parma: <u>Dining Table Parma - Peninsula (peninsulahome.com)</u>

Buffet Calada: <u>Buffet Calada Narrow - Peninsula (peninsulahome.com)</u>