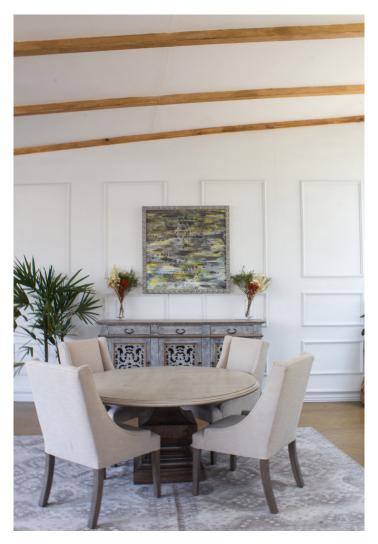

The new **Parma Collection** features the pairing of the classic Calada Buffet, which offers a traditional design of cut through panels on its front doors, along a round 60" Dining Table Parma. With a solid squared sides center pedestal finished in a rich Acorn, a multi hue combination of warm tones, and a creamy subtly distressed top; this set has ample space to be complemented by oversized comfortable Leyla Dining chairs.

The marbled antique French inspired finish on the Console with distressed highlights of burnt gold tones, perfectly meets the warms tones of the table. The performance fabric we have selected to cover the Leyla chairs provide a light and open space that works well for the aesthetics of a traditional refined environment.

## **GALLERY IMAGES**

Page: 3

**Phone**: 949 553 9856 | **Fax**: 949 553 9857