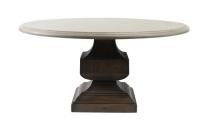

The new **Parma Collection** features the pairing of the classic Calada Buffet, which offers a traditional design of cut through panels on its front doors, along a round 60" Dining Table Parma. With a solid squared sides center pedestal finished in a rich Acorn, a multi hue combination of warm tones, and a creamy subtly distressed top; this set has ample space to be complemented by oversized comfortable Leyla Dining chairs.

## **PRODUCT DESCRIPTION**

This collection includes:

Dining table Parma: <u>Dining Table Parma - Peninsula (peninsulahome.com)</u>

Buffet Calada: <u>Buffet Calada Narrow - Peninsula (peninsulahome.com)</u>