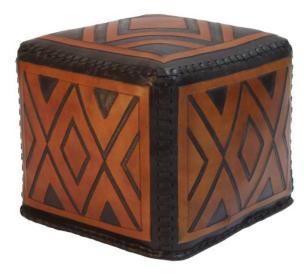

## **POUF ROMBO, CHOCOLATE**

A timeless piece that brings ethnicity to your surroundings adding a touch of carved graphics to the panels of this leather cube. Shown in chocolate leather. Also available in natural and any of our hard leathers.

## **PRODUCT DESCRIPTION**

Handcrafted in Peru.

## **ADDITIONAL INFORMATION**

**Dimensions** W 15 in x D 15 in x H 16 in

**Style/Function** Transitional

Fabric / Leather Chocolate Leather

Page: 3

**Phone**: 949 553 9856 | **Fax**: 949 553 9857

Email: sales@phcollection.com