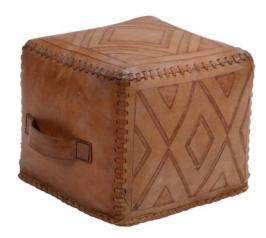

## **POUF ROMBO, NATURAL**

A timeless piece that brings ethnicity to your surroundings adding a touch of carved graphics to the panels of this leather cube. Shown in natural leather. Also available in Chocolate and any of our hard leathers.

## **PRODUCT DESCRIPTION**

Handcrafted in Peru.

In stock - Quick ship

Customization available.

## **ADDITIONAL INFORMATION**

**Dimensions** W 15 in x D 15 in x H 16 in

**Style/Function** Transitional

Fabric / Leather Natural Leather

Page: 3

**Phone**: 949 553 9856 | **Fax**: 949 553 9857

Email: sales@phcollection.com