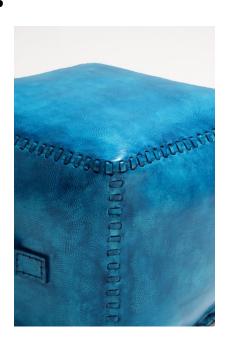

The square Pouf Turquoise has a generous footprint and it is made of vegetal tanned leather known to be better for the environment than its regular leather counterpart. Its intense turquoise tone is contrasted with natural toned leather stitching. Durable and ageless.

## **GALLERY IMAGES**

Page: 2

**Phone**: 949 553 9856 | **Fax**: 949 553 9857

Email: sales@phcollection.com