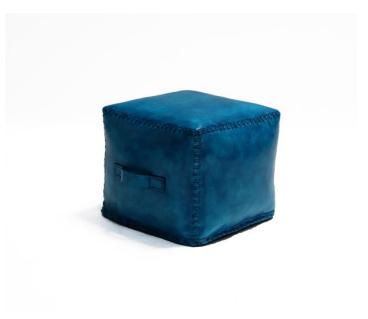

The square Pouf Turquoise has a generous footprint and it is made of vegetal tanned leather known to be better for the environment than its regular leather counterpart. Its intense turquoise tone is contrasted with natural toned leather stitching. Durable and ageless.

## **PRODUCT DESCRIPTION**

Handcrafted in Peru.

Customization available.

## **ADDITIONAL INFORMATION**

**Dimensions** W 18 in x D 18 in x H 16 in

**Style/Function** Coastal, Transitional

Fabric / Leather Turquoise Leather

Page: 3

**Phone**: 949 553 9856 | **Fax**: 949 553 9857

Email: sales@phcollection.com