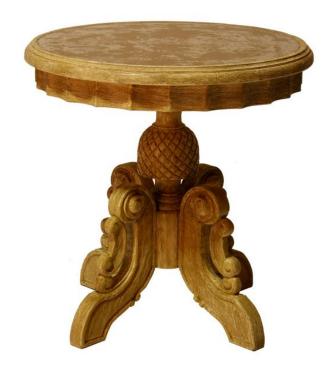

## **ROUND END TABLE AMELIA WITH MIRROR**

French inspired accent table, displays a beatifully hand-carved base paired with a scaloped skirt all accented by a hand applied distressed finish. The top is covered in a reversedd painted mirror that provides a clean and elegant touch to the pirce.

## **PRODUCT DESCRIPTION**

French inspired accent table displays a beatifully hand-carved base paired with a scaloped skirt all accented by a hand applied distressed finish. The top is covered in a reversed painted mirror that provides a clean and elegant touch to the piece.

## **ADDITIONAL INFORMATION**

**Dimensions** W 30 in x D 30 in x H 30 in

Style/Function Traditional

**Finish** Provenzal Dark

Page: 2

**Phone**: 949 553 9856 | **Fax**: 949 553 9857

Email: sales@phcollection.com