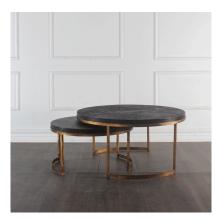

## **ROUND NESTING COFFEE TABLE FERRAT**



Handcrafted with meticulous care, this set of nesting tables seamlessly combines practicality and style. The round tabletops with their captivating patterns and the sleek metal frames exude modern elegance. Whether used individually or nested together, these tables add a touch of sophistication to your living space while offering versatile functionality.

SKU: LC-051-2130-BRU | Categories: Cocktail Tables, In Stock, Living, NEW |



## **PRODUCT DESCRIPTION**

Handcrafted in Peru.

Customization Available.

Set of 2 tables.

Finish shown: Brushed Chocolate.

Large Table: 40"x40"

Small Table: 30"x30"

In Stock/ Quick Ship Available.

## **GALLERY IMAGES**





## **ADDITIONAL INFORMATION**

Dimensions

W 40 in x D 40 in x H 1.5 in

Material

Wood, METAL