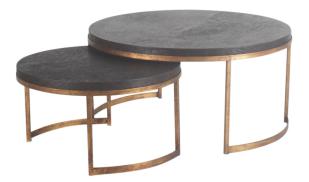

## **ROUND NESTING COFFEE TABLE FERRAT**

Handcrafted with meticulous care, this set of nesting tables seamlessly combines practicality and style. The round tabletops with their captivating patterns and the sleek metal frames exude modern elegance. Whether used individually or nested together, these tables add a touch of sophistication to your living space while offering versatile functionality.

## **PRODUCT DESCRIPTION**

Handcrafted in Peru.

Customization Available.

Set of 2 tables.

Finish shown: Brushed Chocolate.

Large Table: 40"x40"

Small Table: 30"x30"

In Stock/ Quick Ship Available.