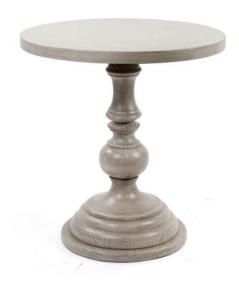

## **ROUND TABLE KELSEY**

Simple traditional lines in this table that can be used either as a bistro side or foyer table. Round base plate and turned pedestal complement the clean lines of its 28" round top. {Perfect for master bedroom in between chairs, as a morning coffee side table.

## **PRODUCT DESCRIPTION**

Handcrafted in Peru.

Customization available.

Made to order 8-12 Weeks.

## **ADDITIONAL INFORMATION**

**Dimensions** W 28 in x D 28 in x H 30 in

**Style/Function** Transitional

Page: 3 **Phone**: 949 553 9856 | **Fax**: 949 553 9857

Email: sales@phcollection.com