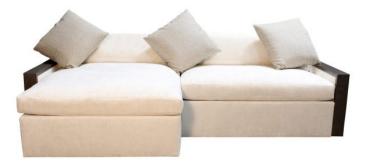

## **SECTIONAL CABO**

With unique lines, a low back and arms covered in exposed wood, the Cabo Sofa is interesting to say the least. Oversized, and comfortable to the max, this short sofa and chaise will give you the solution you are looking for in an otherwise 2-person piece.

## **PRODUCT DESCRIPTION**

Benchmade in California

Customization available.

112" x 60" Chaise Left x 32" Total Height (frame 28" high) Depth: 40" Bumper Width: 54" Arm Height 23" - available in any configuration