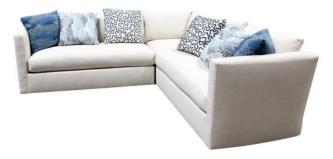

## **SECTIONAL PRADO**

The Prado Sofa has clean lines, generous proportions, deep bench seats and a slightly curved tall arm. Cuddle inside this extremely comfortable sectional made with the finest materials to ensure durability and style for many years to come.

## **PRODUCT DESCRIPTION**

Benchmade in California.

Customization available.

COM Req: 32 Yards (Solid) 38 Yards (Pattern)

Fabric shown: Loop Cotton , Performance (Grade 1)