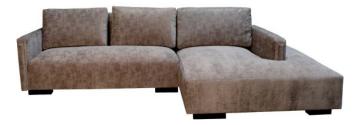

## SECTIONAL WINSTON

With a split chaise section that is wide enough to accommodate more than one guest, this contemporary line sectional is a perfect solution for a large room with several focal points. While you sit on the main section of the sofa, your little ones can join in on the conversation while seated in the outer side of the chaise doing their nightly task while not covering your view of the ocean.

## **ADDITIONAL INFORMATION**

Dimensions Style/Function Fabric / Leather W 125 in x D 40 in x H 33 in Transitional Dream Mocha